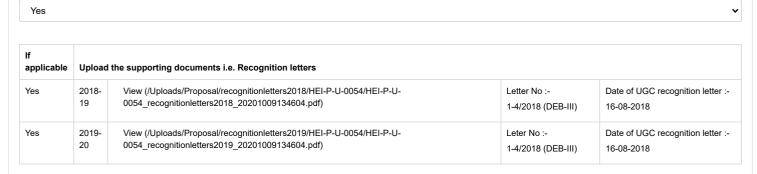

## **UGC DEB Recognition**

Whether HEI is recognized by UGC, DEB under UGC (Online Courses or Programmes) Regulations, 2018? :-

No

Have you filled CIQA Report for academic year 2018-19? :-

Yes

When was SLM delivered to student for academic year 2019-20\*